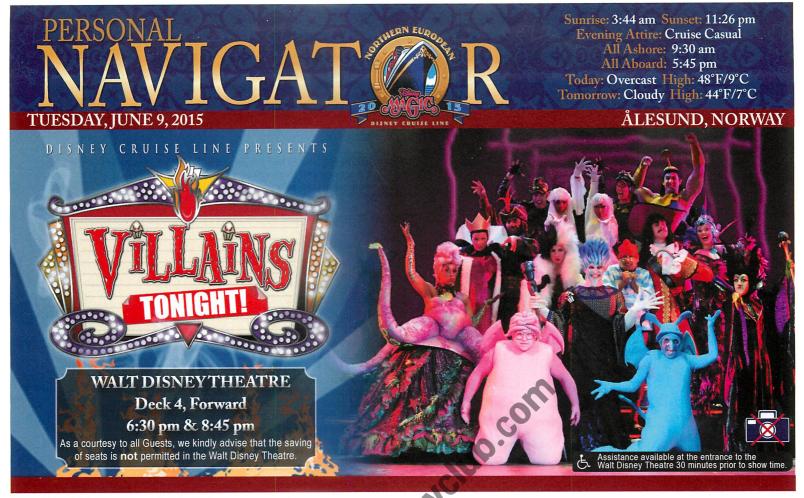

CLUB 18\*21: GIANT JENGA O'Gills Pub, Deck 3, Forward - 5:15 pm

Have some fun with this classic game.

CLUB 18\*21: MIXER

Fathoms, Deck 3, Forward - 10:15 pm

Come join fellow cruisers your own age at our exclusive

#### **VILLAINS QUOTE TRIVIA**

O'Gills Pub, Deck 3, Forward - 7:45 pm
"Off with their heads" - know the Villain who said this? The join us for our fun Disney Villain's quote trivia!

O'Gills Pub, Deck 3, Forward - 10:00 pm

O'Gills Pub, Deck 3, Forward - 1:00 pm

Enter the worlds of Heroes and villains; sorcerers and superheroes; princesses and pirates. Join your favorite Disney & Marvel characters and bring your imagination to life!